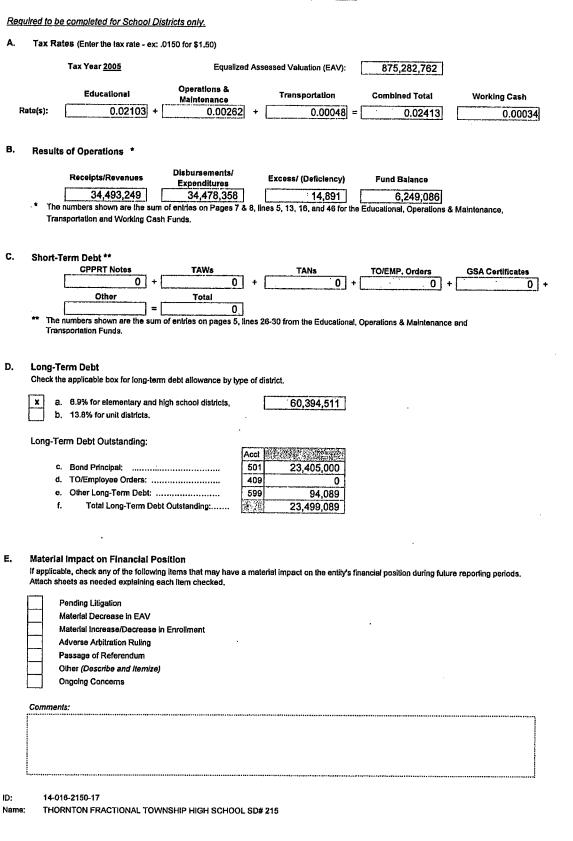

|             |

••••

1.00

Sec.

.

ų.

合肥

#### FINANCIAL PROFILE INFORMATION



ŕ

\_

\$

,

### ESTIMATED FINANCIAL PROFILE SUMMARY

(Go to the following web site for reference to the Financial Profile) <u>www.isbe.net/sfms/p/profile.htm</u>

District Name: THORNTON FRACTIONAL TOWNSHIP HIGH SCHOOL SD# 215 District Code: 14-016-2150-17 County Name: COOK

| 1. | Fund Balance to Revenue Ratio:              | · · ·                                                                 | Total         | Ratio                 | Score      | 3      |  |
|----|---------------------------------------------|-----------------------------------------------------------------------|---------------|-----------------------|------------|--------|--|
|    | Total Sum of Fund Balance Page 8, line 46:  | Funds 10, 20, 40, 70 + (50 if negative)                               | 6,249,086.00  |