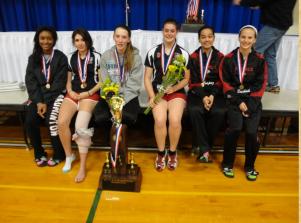

#### State Tournament News EIU May 10-11th ...

Jessica Gomez represented TF South at the State Tournament at Eastern Illinois University by finishing 1st at the TF South Sectional at #1 singles. Jessica was seeded 3rd in the State and finished in 4th place, due to a knee injury. (See pic)

Jenna Pasko and Shannon Pollard finished 1st at Doubles and qualified for the State Tourney and were seeded 2nd in the State and finished in 2nd place.

Cassie Breshock and Jhennie Corpuz were seeded 5th at the State tourney and finished in 7th place.

Andriana Johnson, singles, won 3 matches at the State Tourney.

Badminton state finals | Pain, gain for T.F. South en route to title