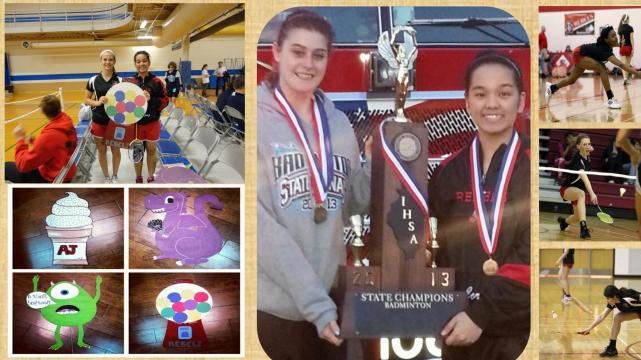

Jenna Pasko and Shannon Pollard finished 1st at Doubles and qualified for the State Tourney and were seeded 2nd in the State and finished in 2nd place.

Cassie Breshock and Jhennie Corpuz were seeded 5th at the State tourney and finished in 7th place.

# **TF South–Simply 'The Best'**

n 2013, we didn't know how to win without having tears in our eyes.

ext year, our eyes will be filled with joy and pride.

Polly Gomie Shuttle Dragons Corpie Bubble Gum Machine Sweet Pea Walker A.J. Camie Lizard **Gomee-Licious** Afro-Mex Little 'B"

Peeps Lil Monster Todav-Not Tomorrow Honey Boo Boo **OOH La La** Fish Sammie A-Train Top of the Hill Q

Nicknames