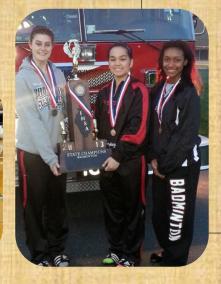

#### State Tournament News EIU May 10-11th ...

Jessica Gomez represented TF South at the State Tournament at Eastern Illinois University by finishing 1st at the TF South Sectional at #1 singles. Jessica was seeded 3rd in the State and finished in 4th place, due to a knee injury. (See pic)

Jenna Pasko and Shannon Pollard finished 1st at Doubles and qualified for the State Tourney and were seeded 2nd in the State and finished in 2nd place.

Cassie Breshock and Jhennie Corpuz were seeded 5th at the State tourney and finished in 7th place.

Andriana Johnson, singles, won 3 matches at the State Tourney.

Badminton state finals | Pain, gain for T.F. South en route to title