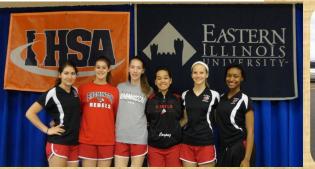

#### State Tournament News EIU May 10-11th ...

Jessica Gomez represented TF South at the State Tournament at Eastern Illinois University by finishing 1st at the TF South Sectional at #1 singles. Jessica was seeded 3rd in the State and finished in 4th place, due to a knee injury. (See pic)

Andriana Johnson, singles, won 3 matches at the State Tourney.

Badminton state finals | Pain, gain for T.F. South en route to title